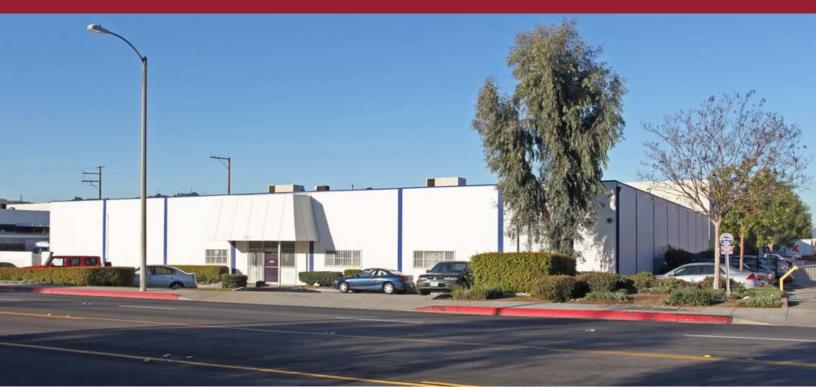

## **PROPERTY** HIGHLIGHTS

- Freestanding ±22,600 SF Bldg.
- Concrete Tilt Up Construction
- 16' Clear Height
- 1 Block North of 60 Fwy
- 800 Amps | 277-480 Volts
- Concrete and Fenced Yard
- "As-Is" Condition

Can be purchased in "as-is" condition or fully improved. Call Bob Dipre for pricing details.

BOB DIPRE 714.814.1329

bdipre@daumcre.com CA License #00526068