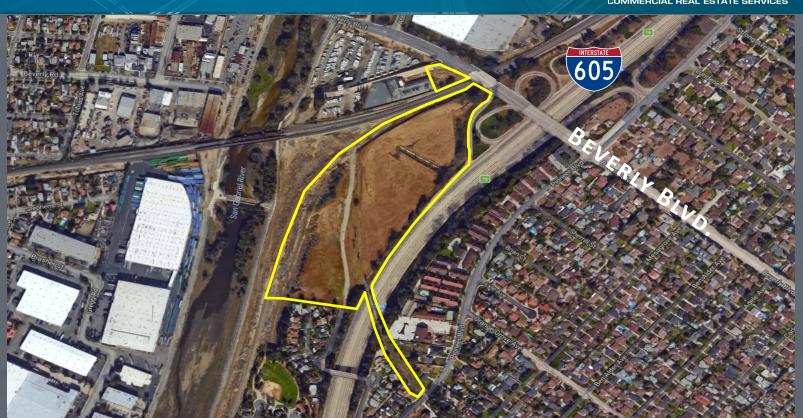

### **SUMMARY**

- Size: 19.06 acres (830,346 SF)
- Location: Southwest Quadrant of Beverly Boulevard and the 605 Freeway
- Current Condition: Undeveloped Land
- Zoning: IPD (Industrial Planned Development) Strong Potential to Rezone for Retail
- Frontage: Approx. 1,260 ft on 605 Freeway
- Centrally located: Easy access to major Southern California freeways and to the Ports of Los Angeles and Long Beach
- Tremendous freeway visibility on I-605
- One of the few remaining larger undeveloped parcels in the area
- 243,000 248,000 cars / days