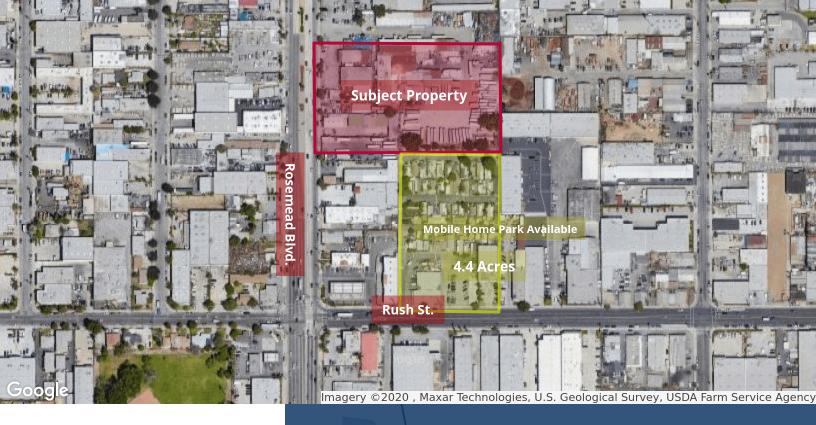

# FOR SALE +\ - 4.36 ACRES ROSEMEAD BLVD., FRONTAGE (TOTAL +\- 8.8 ACRES AVAILABLE)

#### PROPERTY HIGHLIGHTS

- APNs: 8102-039-031, 8102-039-035, 8102-039-029, 8102-039-030
- Prime Rosemead Blvd. frontage
- Potential 85,000+/-sf new development
- Do not disturb Mo. To Mo. tenants
- · Near NEC of Rosemead Blvd. and Rush St.

- Subject Property+/-4.36 Acres
- Asking Price \$9,496,080.00 (\$50.00 psf)
- Adjacent 4.4acre Mobile Home Park Available For Sale
- Strategic Location Between 60 and 10 Freeways

FOR MORE INFORMATION PLEASE CONTACT: