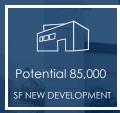

#### PROPERTY HIGHLIGHTS

- APNs: 8102-039-031, 8102-039-035, 8102-039-029, 8102-039-030
- Prime Rosemead Blvd. frontage
- Potential 85,000+/-sf new development
- Do not disturb Mo. To Mo. tenants
- · Near NEC of Rosemead Blvd. and Rush St.