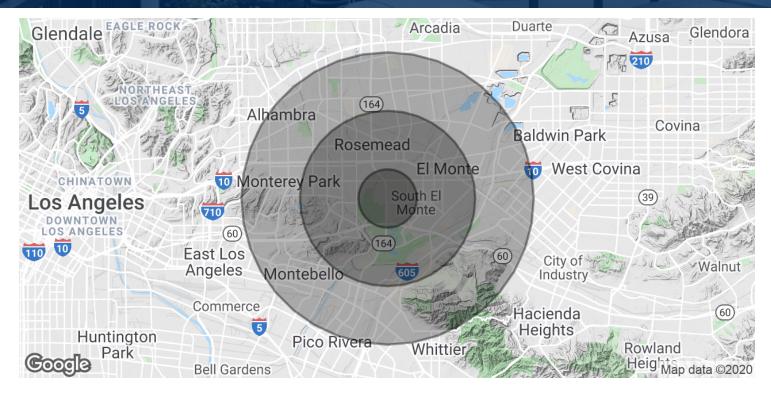

| HOUSEHOLDS & INCOME | 1 MILE    | 3 MILES   | 5 MILES   |
|---------------------|-----------|-----------|-----------|
| Total households    | 5,099     | 54,074    | 169,560   |
| # of persons per HH | 4.2       | 3.8       | 3.5       |
| Average HH income   | \$51,988  | \$62,143  | \$67,665  |
| Average house value | \$358,267 | \$463,673 | \$501,120 |