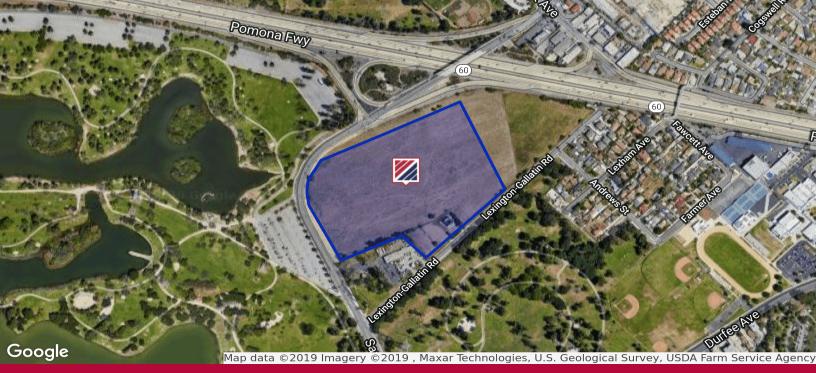

# SALE PRICE: \$35,062,140.00 (\$38.00 PSF)

825 LEXINGTON GALLATIN ROAD

#### **PROPERTY HIGHLIGHTS**

- 21.182 Acres (+/- 924,779 SF)
- Prominent Visibility on Pomona Freeway (60 Freeway)
- Total HH within 1 Mile of Site: 1,260
- Total Population within 1 Mile of Site: 4,998
- Average HH Income in 1 Mile Radius of Site: \$68,518.00

- Adjacent to Whittier Narrows Recreation Area
- Direct Access from Pomona Freeway on- and off- Ramps (Santa Anita Ave. Exit

FOR MORE INFORMATION PLEASE CONTACT: