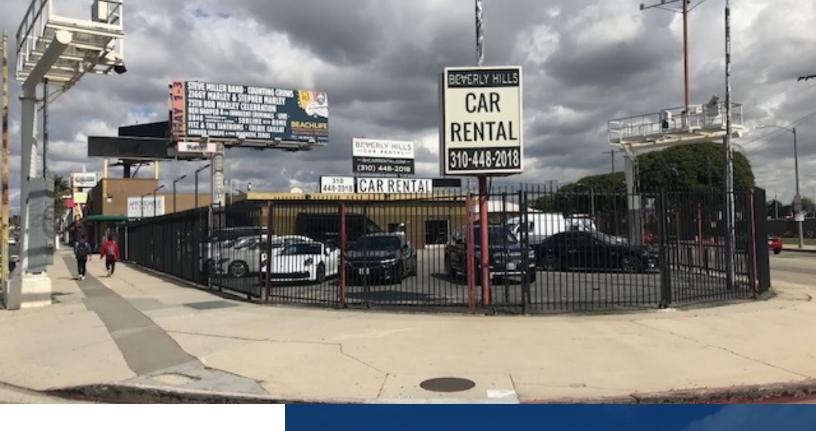

9220

S SEPULVEDA BLVD LOS ANGELES | CA

# **PROPERTY HIGHLIGHTS**

- ±10,454 SF of Land
- ±1,114 SF Building
- Unique LAX Area Property
- Corner Location-High Visibility
- Located Near New Terminal
- Price: \$TBD

- Proximity to New Parking/Car Rental Development
- High Traffic Location
- Ideal for Retail or Car Rental. Specialty Cafe, Fast Food
- Includes Visible Billboard Sign